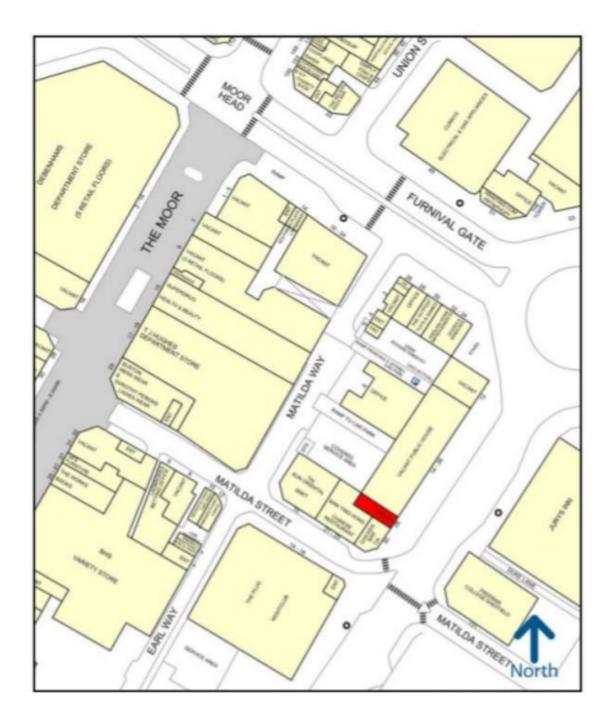

## **LOCATION**

The property occupies a prominent location on Eyre Street, one of the main routes into the city centre.

The property is close to Sheffield Hallam University main campus and is readily accessible by both car and public transport.

Popular licensed venues nearby include Plug nightclub, The Nelson Rock Bar, Bar Matrix and Club Vibe. A new 6,500 ft² nightclub/restaurant will be opening shortly in close proximity to the subject property.