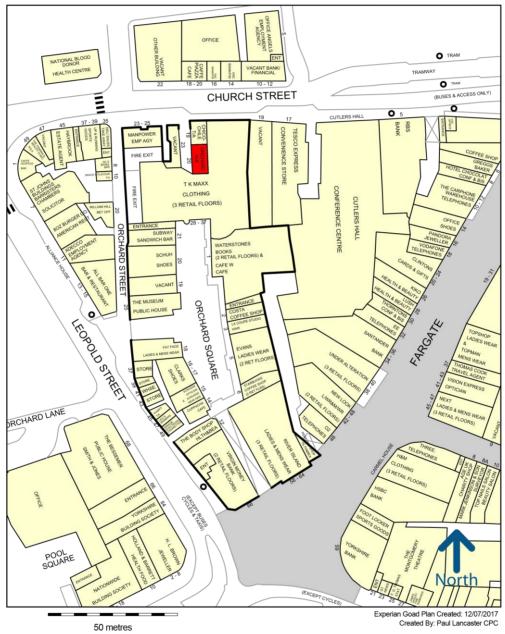

#### **LOCATION**

The premises occupy an excellent trading location being situated immediately adjacent to the entrance to TK Maxx and the exit/entrance to Church Street. The unit benefits from high footfall being located between Fargate and one of the city's primary office locations.

Sheffield - Central

Copyright and confidentiality Experian, 2017. © Crown copyright and database rights 2017. OS 100019885

For more information on our products and services; www.experian.co.uk/goad | goad.sales@uk.experian.com | 0845 601 6011