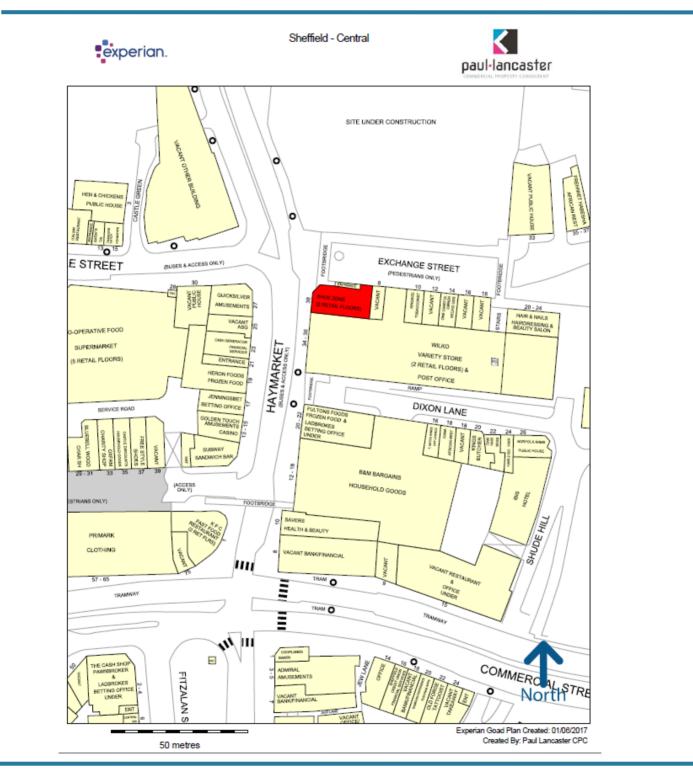

## LOCATION

The premises benefit from a prominent corner position on Haymarket, situated immediately adjacent to Wilkinsons (including Sheffield's central Post Office) and one of the primary bus drop off and collections points in the city centre. Also located in close proximity are B&M Bargains, Heron Foods, Fultons Foods, KFC and Subway.