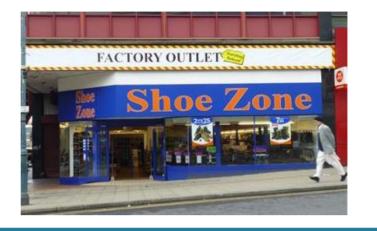

# **SHOP TO LET**

38 HAYMARKET, SHEFFIELD

## LOCATION

The premises benefit from a prominent corner position on Haymarket, situated immediately adjacent to Wilkinsons (including Sheffield's central Post Office) and one of the primary bus drop off and collections points in the city centre. Also located in close proximity are B&M Bargains, Heron Foods, Fultons Foods, KFC and Subway.