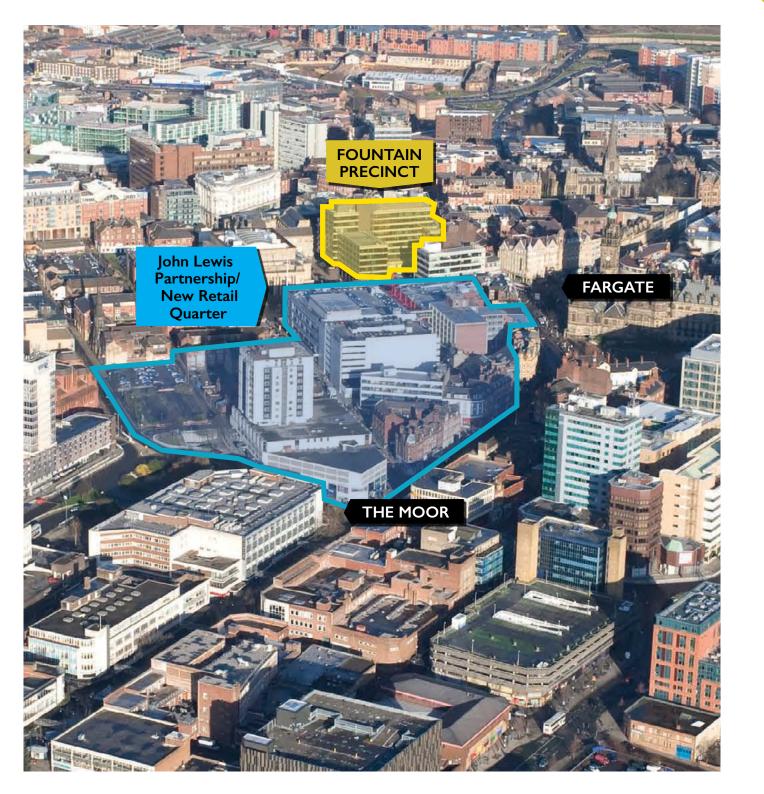

#### **LOCATION**

Fountain Precinct provides I I 2,000 sq ft of high quality office space over 8 floors, occupied in the main by the professional sector, located at the heart of the City Centre. The property occupies a highly prominent position on Barkers Pool, just off Fargate directly opposite John Lewis and adjacent to City Hall a major concert venue, Orchard Square Shopping Centre and Leopold Square which includes a number of quality restaurants including Wagamama, Zizzi, Strada and Aagrah together with The Leopold boutique hotel.

The Property is also situated immediately opposite Sheffield's proposed **New Retail Quarter** which is to comprise circa 600,000 sq ft of retail, leisure and offices. Phase I is now on site providing 60,000 sq ft of new retail space and 150,000 sq ft of new offices for HSBC.