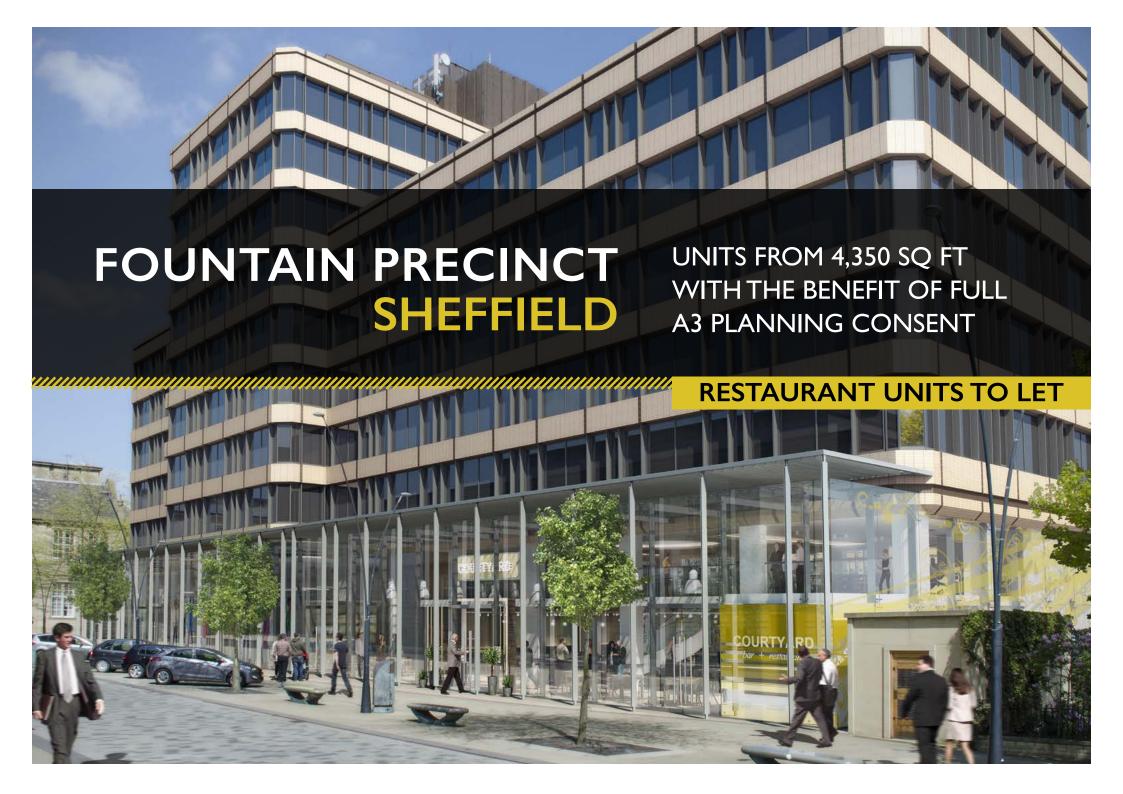

# RESTAURANT UNITS FROM 4,350 SQ FT

#### **LOCATION**

Fountain Precinct provides I I 2,000 sq ft of high quality office space over 8 floors, occupied in the main by the professional sector, located at the heart of the City Centre. The property occupies a highly prominent position on Barkers Pool, just off Fargate directly opposite John Lewis and adjacent to City Hall a major concert venue, Orchard Square Shopping Centre and Leopold Square which includes a number of quality restaurants including Wagamama, Zizzi, Strada and Aagrah together with The Leopold boutique hotel.

#### **PLANNING**

The premises benefit from full A3 (restaurant & café) planning consent. In addition the premises would be suitable for retail or financial & professional services uses. A copy of the planning consent is available on request.