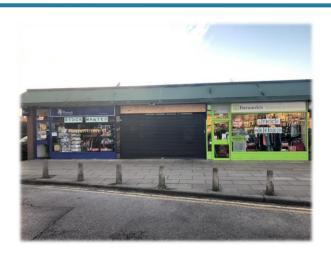

#### **LOCATION**

The district of Wickersley is located approximately 5 miles east of Rotherham town centre and benefits from excellent road links to the both the M18 and M1. The property is situated within a large parade of retail units benefitting from:-

- High footfall
- Prominent frontage to A631
- Ample off-street parking immediately adjacent.

Occupiers currently trading in the parade include **Co-operative Food, Card Factory, Greggs and Well Pharmacy.** 