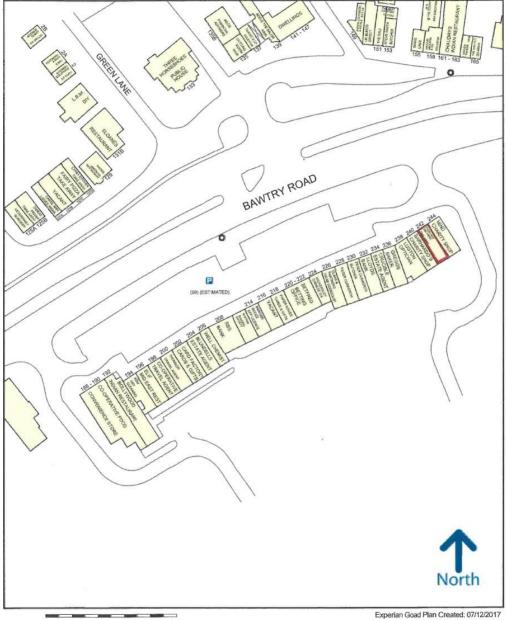

#### **LOCATION**

The district of Wickersley is located approximately 5 miles east of Rotherham town centre and benefits from excellent road links to the both the M18 and M1. The property is situated within a large parade of retail units benefitting from:-

Omnia One, 125 Queen Street, Sheffield S1 2DU m: 07798 523461 t: 0114 279 2852 e: paul@paul-lancaster.co.uk

www.paul-lancaster.co.uk

50 metres

Created By: Carter Towler LLP

Copyright and confidentiality Experian, 2017.  $\ensuremath{\text{@}}$  Crown copyright and database rights 2017. OS 100019885