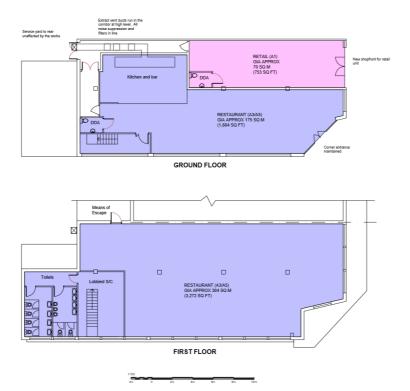

## **PLANNING**

A planning application has been submitted for the premises to be sub-divided and for A3/A5 (restaurant/takeaway) consent on part. Indicative plans showing the proposed sub-division are set out below.

## **ACCOMMODATION**

Following sub-division the premises will be arranged to comprise 2 self contained units on ground and first floors to provide the following approximate floor areas:-

| Unit no. 102 (A1)        |             |          |
|--------------------------|-------------|----------|
| <b>Ground Floor Only</b> | 753 sq ft   | 70 sq m  |
| Unit no. 104 (A3)        |             |          |
| Ground Floor             | 1,884 sq ft | 175 sq m |
| 1 <sup>st</sup> Floor    | 3,272 sq ft | 304 sq m |
| Total                    | 5,156 sq ft | 479 sq m |
|                          |             |          |