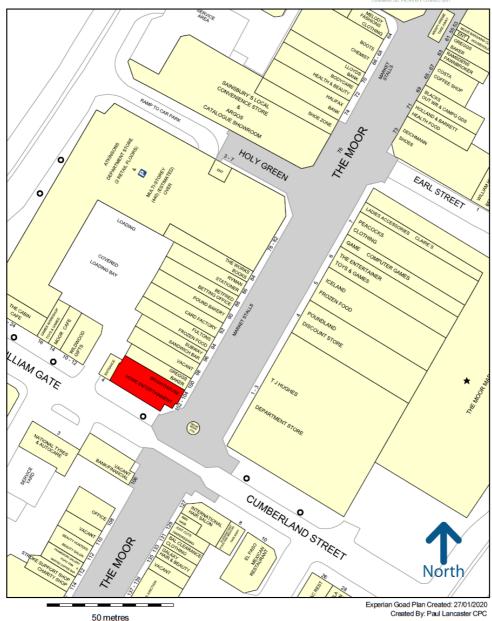

# **LOCATION**

The premises are prominently located on the The Moor and benefit from a return frontage to Fitzwilliam Gate. Nearby retailers include; **Greggs, Subway, Fultons Food, Card Factory and Poundland and Atkinsons Department Store.** 

Omnia One, Courtwood House, Silver Street Head Sheffield S1 2DD

Paul Lancaster m: 07798523461 t: 0114 2792852 e: paul@paul-lancaster.co.uk www.paul-lancaster.co.uk

Sheffield - Central

Map data

Copyright and confidentiality Experian, 2020. © Crown copyright and database rights 2020. OS 100019885