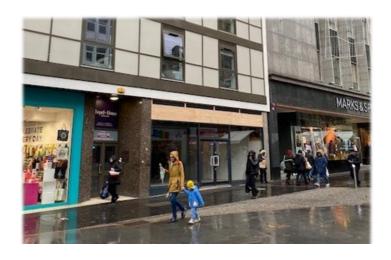

#### **LOCATION**

The premises occupy a prominent position on pedestrianised Fargate immediately adjacent to Marks and Spencer and Paperchase. Other nearby retailers also include; Greggs, Café Nero, Carphone Warehouse, Vision Express, Superdrug and Boots.

# **ACCOMMODATION**

Benefitting from a new shop front the premises are arranged over ground and basement providing the following approximate floor areas:

| Description  |             |            |  |
|--------------|-------------|------------|--|
| Ground Floor | 1,774 sq ft | 164.8 sq m |  |
| Basement     | 1,626 sq ft | 151.1 sq m |  |
| Total        | 3,400 sq ft | 315.9 sq m |  |