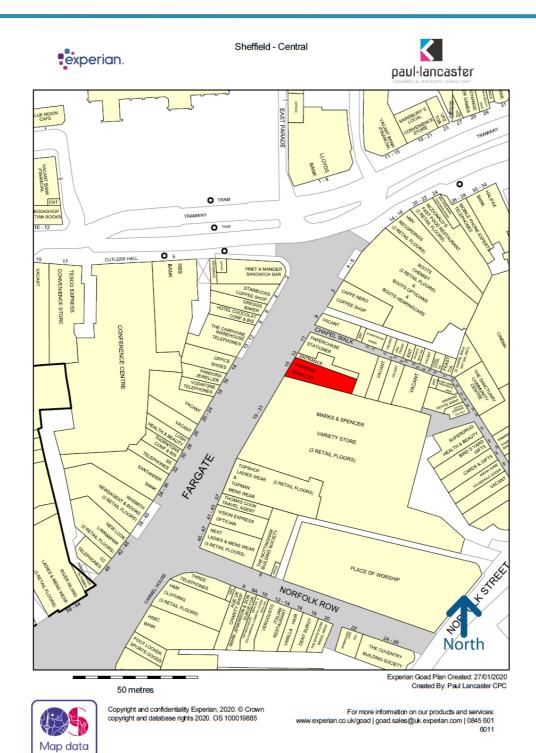

#### **LOCATION**

The premises occupy a prominent position on pedestrianised Fargate immediately adjacent to Marks and Spencer and Paperchase. Other nearby retailers also include; Greggs, Café Nero, Carphone Warehouse, Vision Express, Superdrug and Boots.