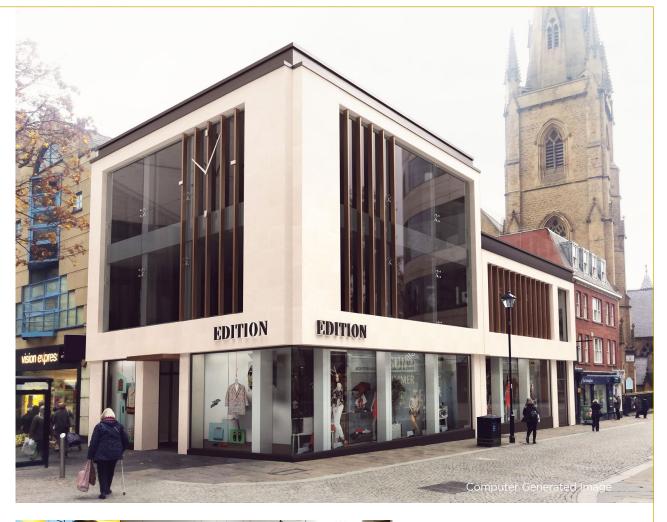

# 45-47 FARGATE SHEFFIELD

Following major refurbishment

# RETAIL/CAFÉ RESTAURANT OPPORTUNITY

with terrace and additional external seating to let as a whole or can be subdivided

#### REFURBISHMENT WORKS

The premises which are undergoing a major refurbishment to include new cladding, curtain walling and second floor roof terrace are arranged on basement, ground, first and second floors and can be sub-divided to suit individual occupier needs. Provision has also been made for tenant plant/extraction. Works are due to be completed by the end of October 2021.