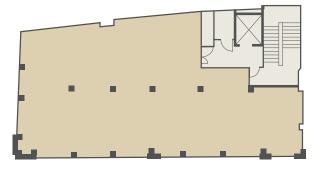

#### **ACCOMMODATION**

| Basement     | 861 sq ft   | 80 sq m    |
|--------------|-------------|------------|
| Ground Floor | 2,446 sq ft | 227.3 sq m |
| First Floor  | 2,129 sq ft | 197.8 sq m |
| Second Floor | 1,455 sq ft | 135.2 sq m |
| Terrace      | 667 sq ft   | 62 sq m    |

The premises can be let as a whole or subdivided to suit occupiers requirements.

#### **RATES**

The premises will fall to be re-rated on completion of the refurbishment and interested parties should make their own enquiries of the local Charging Authority.

**GROUND FLOOR** 

FIRST FLOOR