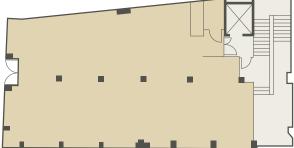

#### **ACCOMMODATION**

| Basement     | 861 sq ft   | 80 sq m    |
|--------------|-------------|------------|
| Ground Floor | 2,446 sq ft | 227.3 sq m |
| First Floor  | 2,129 sq ft | 197.8 sq m |
| Second Floor | 1,455 sq ft | 135.2 sq m |
| Terrace      | 667 sq ft   | 62 sq m    |

The premises can be let as a whole or subdivided to suit occupiers requirements.

SECOND FLOOR