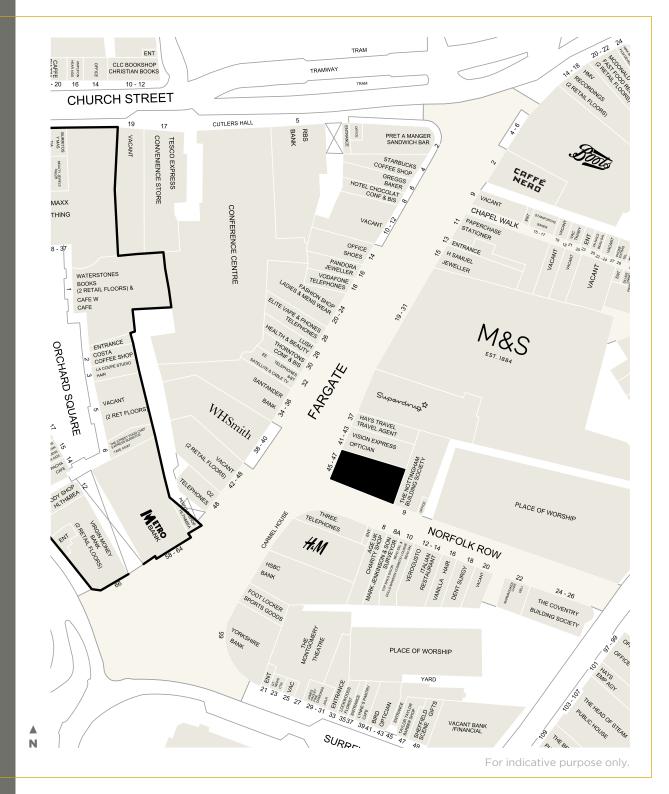

#### LOCATION

The premises are situated on Fargate close to:

M&S Superding WHSmith # vision express

Fargate is due to undergo a multi-million pound makeover over the next 18 months including new paving and landscaping following the City's successful bid to the Government's High Street Fund.