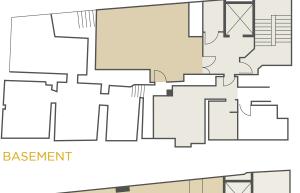

#### **ACCOMMODATION**

| Basement     | 861 sq ft   | 80 sq m    |
|--------------|-------------|------------|
| Ground Floor | 2,446 sq ft | 227.3 sq m |
| First Floor  | 2,129 sq ft | 197.8 sq m |
| Second Floor | 1,455 sq ft | 135.2 sq m |
| Terrace      | 667 sq ft   | 62 sq m    |

#### **RATES**

The premises will fall to be re-rated on completion of the refurbishment and interested parties should make their own enquiries of the local Charging Authority.

**GROUND FLOOR** 

FIRST FLOOR