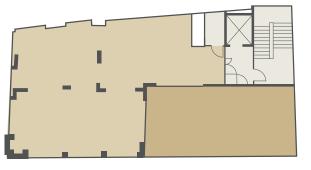

#### **ACCOMMODATION**

| Basement     | 861 sq ft   | 80 sq m    |
|--------------|-------------|------------|
| Ground Floor | 2,446 sq ft | 227.3 sq m |
| First Floor  | 2,129 sq ft | 197.8 sq m |
| Second Floor | 1,455 sq ft | 135.2 sq m |
| Terrace      | 667 sq ft   | 62 sq m    |

The premises can be let as a whole or subdivided to suit occupiers requirements.

SECOND FLOOR