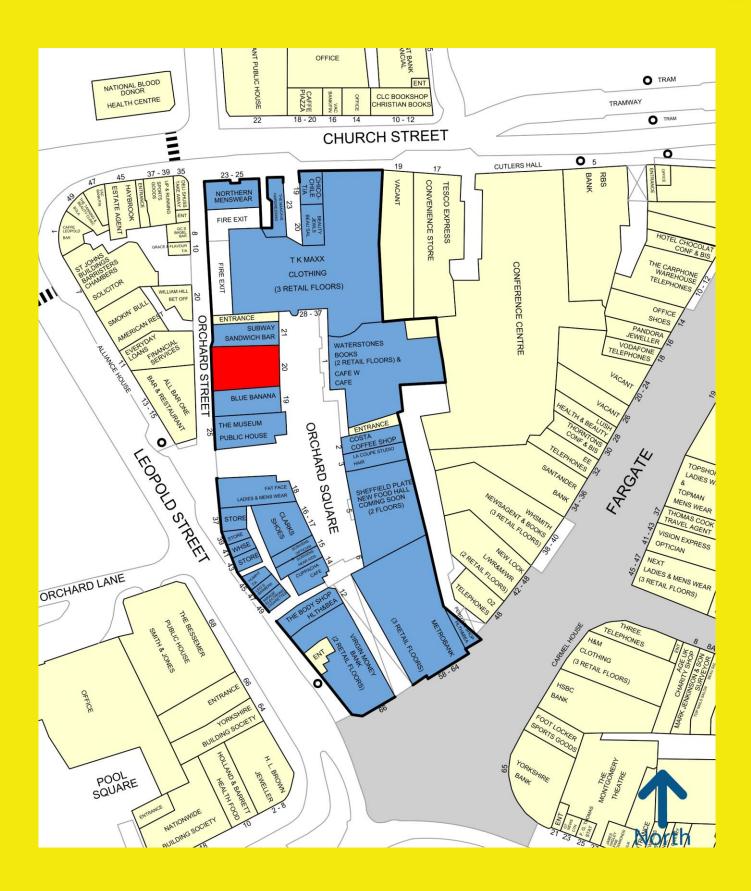

## **LOCATION**

Orchard Square is an open air shopping centre, which is anchored by a 45,000 sq ft TK Maxx and a 20,000 sq ft Metro Bank. The shopping centre also acts as a thoroughfare between the prime pitch of Fargate and Church Street, which provides access to the city's office quarter.

Other retailers include; Clarks, Body Shop, Waterstones, Costa and Fat Face.

The new leisure destination, Orchard Terrace opened in 2020 with Fool's Gold Pizza and Macpot, the cities first open 'Mac & Cheese Kitchen'. In addition Sheffield Plate a new 5,500 sq ft food hall in conjunction with Market Asset Management is set to open Summer 2021.