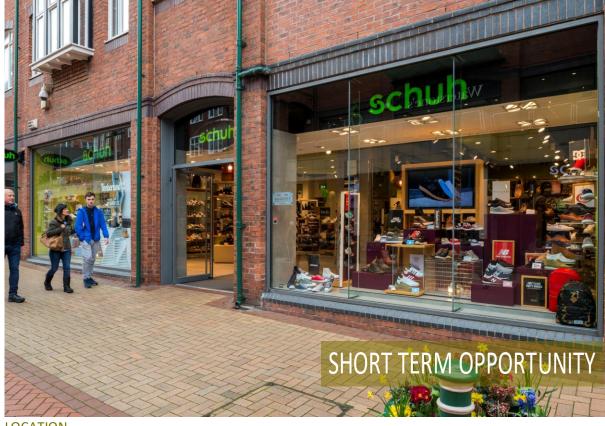

## **LOCATION**

Orchard Square is an open air shopping centre, which is anchored by a 45,000 sq ft TK Maxx and a 20,000 sq ft Metro Bank. The shopping centre also acts as a thoroughfare between the prime pitch of Fargate and Church Street, which provides access to the city's office quarter.

# **LEASE TERMS**

Short term lease available.