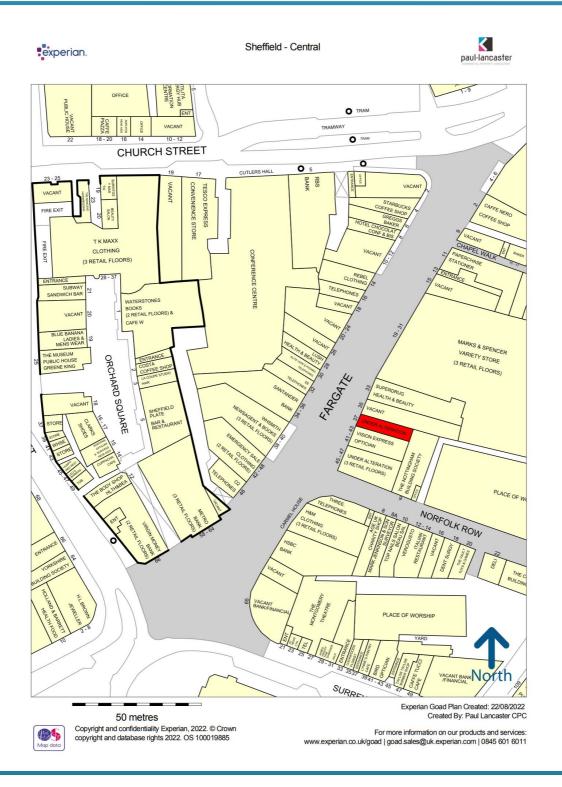

## LOCATION

The premises occupy a prominent position along on pedestrianised Fargate immediately adjacent to **Vision Express** and **Superdrug**. Other retailers nearby include; **Marks and Spencer, EE, Thorntons and Lush**.

Fargate is due to undergo something of a transformation over the next 12-18 months with the Council looking to re-landscape the street with money received from the Governments High Street Fund.