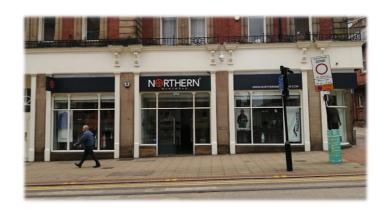

# RETAIL/OFFICE PREMISES TO LET

25 Church Street, Sheffield, S1 2GJ

# **LOCATION**

The premises which form part of Orchard Square are prominently located on the corner of Church Street and Orchard Street close to **TK Maxx.** Other occupiers close by include **Tesco Express**, **Up & Running**, **Subway and Waterstones**.