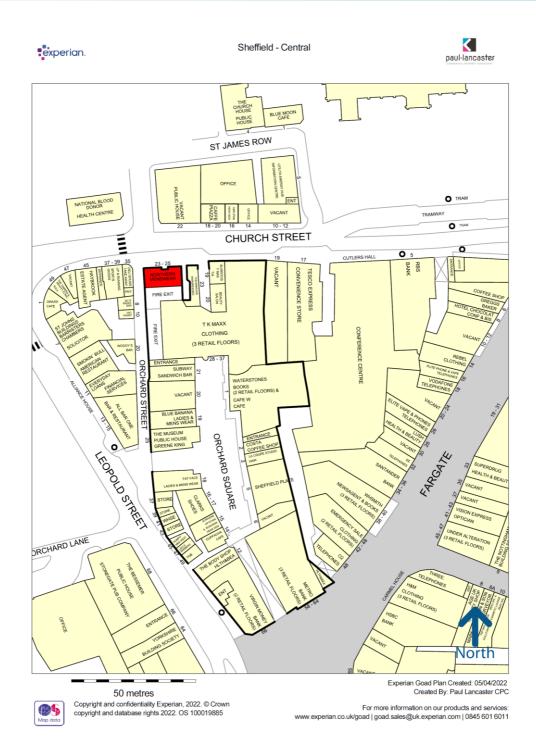

# **LOCATION**

The premises which form part of Orchard Square are prominently located on the corner of Church Street and Orchard Street close to **TK Maxx.** Other occupiers close by include **Tesco Express**, **Up & Running**, **Subway and Waterstones**.

The property benefits from excellent transport links being located within close proximity of two tram stops and one of the main bus stops in and out of the city.