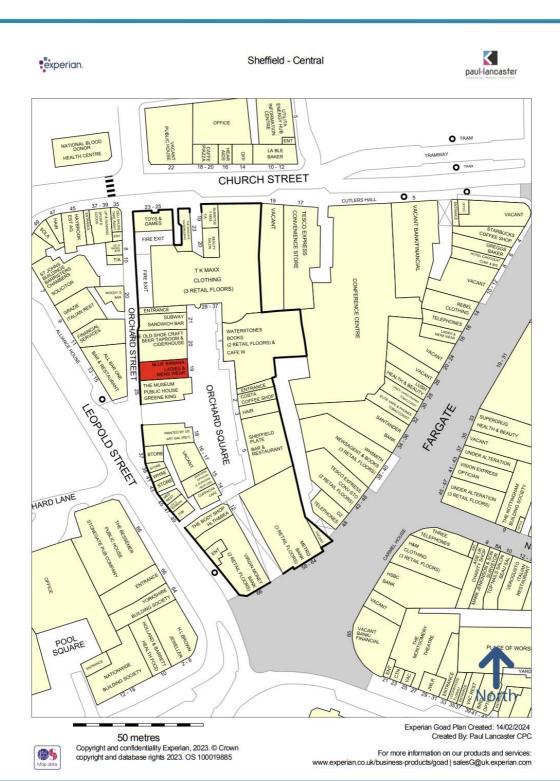

# **LOCATION**

Orchard Square has recently undergone major improvement works including:-

- re-paving
- rebranding/new signage
- shopfront awnings
- feature canopy to the central area

The premises which occupy a prominent location in **Orchard Square** immediately adjacent to **The Museum Public House** and **The Old Shoe Craft Beer Taproom and Ciderhouse** 

Other retailers close by include TK Maxx, Waterstones, Costa, Sheffield Plate Street Food Hall & Bar and Proove Pizza Restaurant & Cocktail Bar