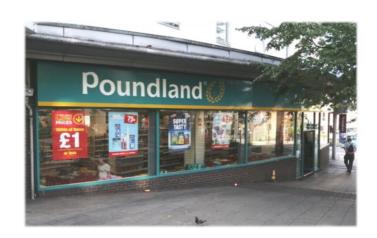

# RETAIL/LEISURE UNIT TO LET

15 ANGEL STREET, SHEFFIELD S3 8LN

#### **ACCOMMODATION**

The premises are arranged on basement, ground and first floors to provide the following approximate dimensions and floor areas:-

| Description    |             |          |
|----------------|-------------|----------|
| Gross Frontage | 84' 0"      | 25.6 m   |
| Ground Floor   | 9,174 sq ft | 852 sq m |