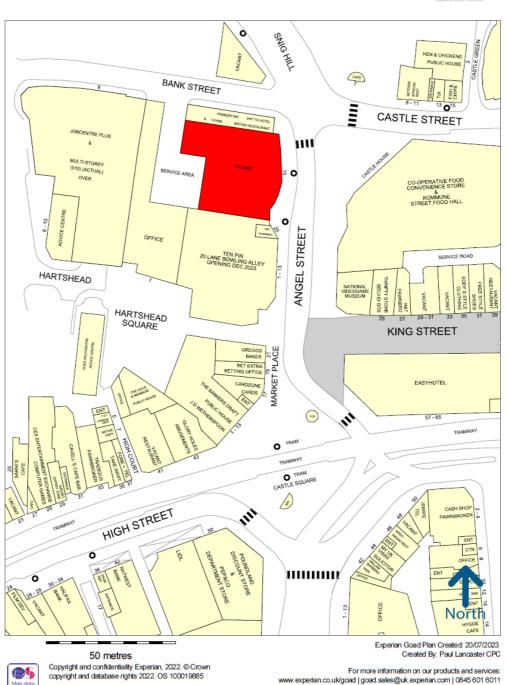

#### **LOCATION**

ADJACENT NEW 20 LANE TENPIN BOWLING ALLEY DUE TO OPEN DECEMBER 2023. Additionally, the premises are immediately beneath **Premier Inn** and are opposite street food destination **Kommune** with other occupiers close by including; **Wetherspoons** (Bankers Draft), **easyHotel**, **Burger King**, **The National Videogame Museum** and **Lidl**.

The property also benefits from excellent transport links being located immediately adjacent to **Castle Square Tram Stop** and close to **Hartshead Square mult-storey car park**.