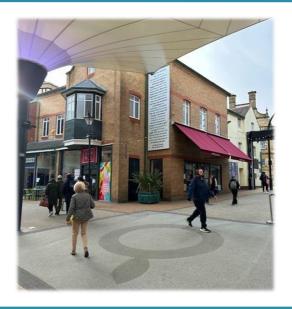

# **LOCATION**

Orchard Square has recently undergone major improvement works including:-

- re-paving
- rebranding/new signage
- shopfront awnings
- · feature canopy to the central area

The premises which occupy a prominent location in **Orchard Square** at its entrance from Leopold Street with secondary frontage facing **Leopold Square** and **All Bar One**.

The premises are immediately adjacent to **Proove Pizza Restaurant & Cocktail Bar** with other occupiers close by including; **TK Maxx, Waterstones, Costa, Sheffield Plate Street Food Hall & Bar, Body Shop and The Old Shoe Craft Beer Taproom and Ciderhouse** 