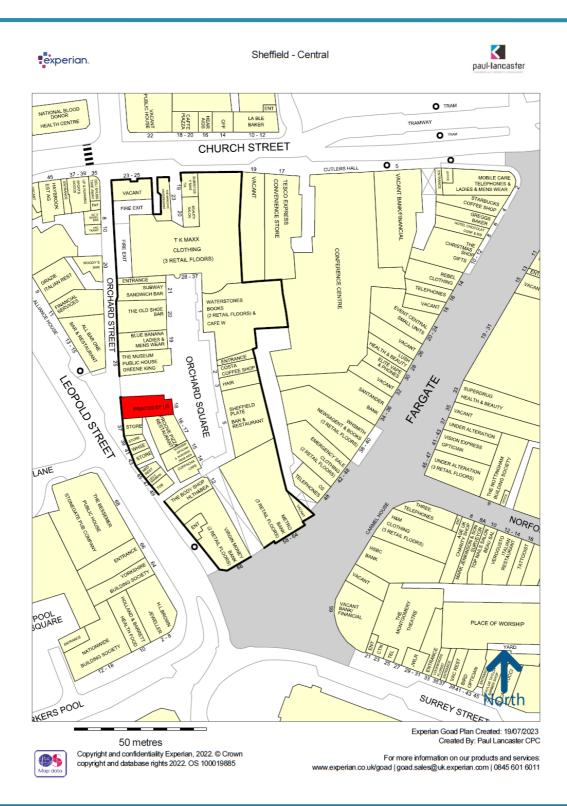

# **LOCATION**

Orchard Square has recently undergone major improvement works including:-

- re-paving
- rebranding/new signage
- shopfront awnings
- · feature canopy to the central area

The premises which occupy a prominent location in **Orchard Square** at its entrance from Leopold Street with secondary frontage facing **Leopold Square** and **All Bar One**.

The premises are immediately adjacent to **Proove Pizza Restaurant & Cocktail Bar** with other occupiers close by including; **TK Maxx, Waterstones, Costa, Sheffield Plate Street Food Hall & Bar, Body Shop and The Old Shoe Craft Beer Taproom and Ciderhouse** 