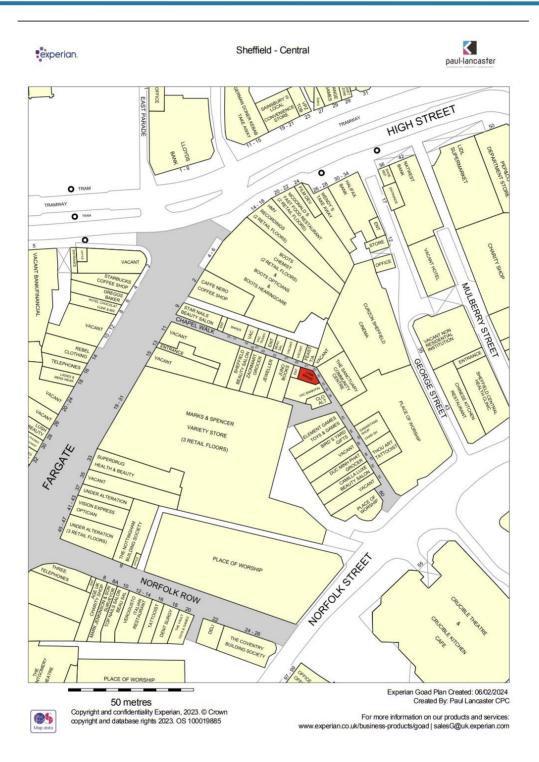

# **LOCATION**

The premises occupy an excellent trading location on pedestrianised Chapel Walk which offers a vibrant mix of independent retailers and links the Theatre Quarter and both the bus and railway stations with Fargate, the prime retailing pitch within Sheffield City Centre.

The subject property benefits from a prominent corner plot with dual frontage.