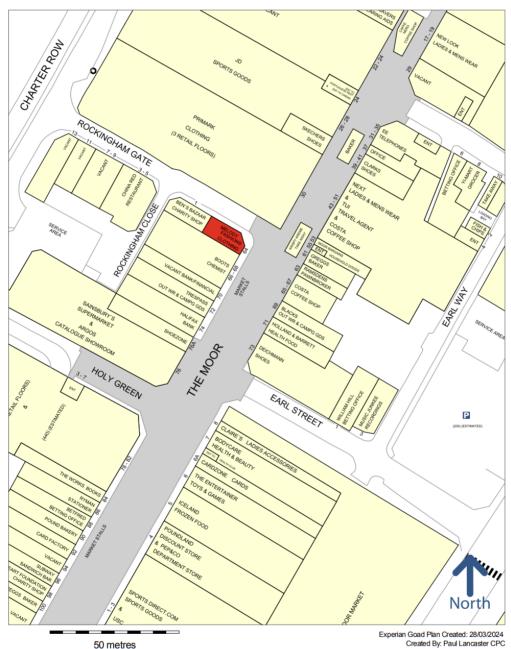

#### **LOCATION**

- Prime pedestrianised shopping pitch.
- Close to Primark and Next
- Other occupiers close by include; Boots, JD, Sports Direct, Sainsburys and H&M.

Omnia One, 125 Queen Street. Sheffield S1 2DU

m: 07798 523461 t: 0114 279 2852 e: paul@paul-lancaster.co.uk

experian.

Sheffield - Central

Map data

50 metres
Copyright and confidentiality Experian, 2023. © Crown copyright and database rights 2023. OS 100019885

For more information on our products and services: www.experian.co.uk/business-products/goad | salesG@uk.experian.com