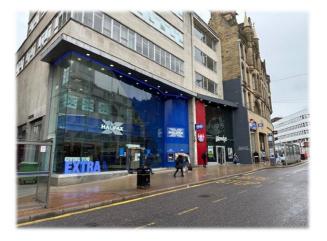

# RETAIL/LEISURE UNIT TO LET

30-34 HIGH STREET, SHEFFIELD

S1 2GE

# LOCATION

The premises occupy a prominent location immediately adjacent to **Wendys** and **LIDL** with other occupiers close by including **MacDonalds**, **German Doner**, **Burger King**, **easyHotel**, **Tenpin**, **The National Videogame Museum**, **Sainsburys Local** and **HMV**.

#### ACCOMMODATION

The premises which are set behind a **double height glazed facade** are arranged on basement, ground and first floors to provide the following approximate floor areas:-

| Description  |             |            |
|--------------|-------------|------------|
| Ground Floor | 2,952 sq ft | 274.3 sq m |
| First Floor  | 2,950 sq ft | 274.1 sq m |
| Basement     | 2,880 sq ft | 267.6 sq m |