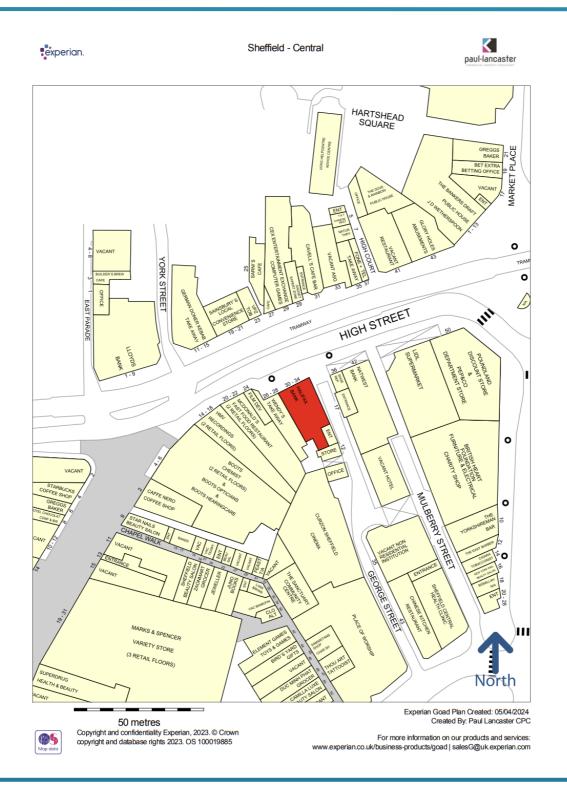

# LOCATION

The premises occupy a prominent location immediately adjacent to **Wendys** and **LIDL** with other occupiers close by including **MacDonalds**, **German Doner**, **Burger King**, **easyHotel**, **Tenpin**, **The National Videogame Museum**, **Sainsburys Local** and **HMV**.

The property also benefits from excellent transport links being located between **Cathedral Square** and **Castle Square Tram Stops**.