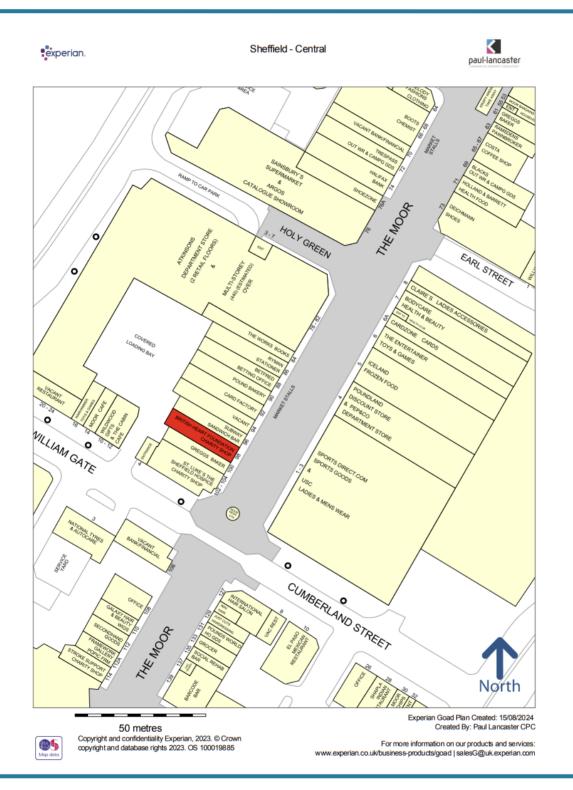

## LOCATION

- Prime pedestrianised shopping pitch.
- Adjacent Greggs and Subway
- Opposite The Moor Market and Sports Direct
- Close to Primark, JD Sports, Boots and Sainsburys.