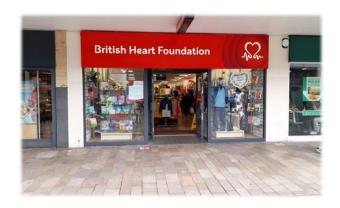

# PRIME RETAIL UNIT TO LET

# 98 THE MOOR, SHEFFIELD

## LOCATION

- Prime pedestrianised shopping pitch.
- Adjacent Greggs and Subway
- Opposite The Moor Market and Sports Direct
- Close to Primark, JD Sports, Boots and Sainsburys.