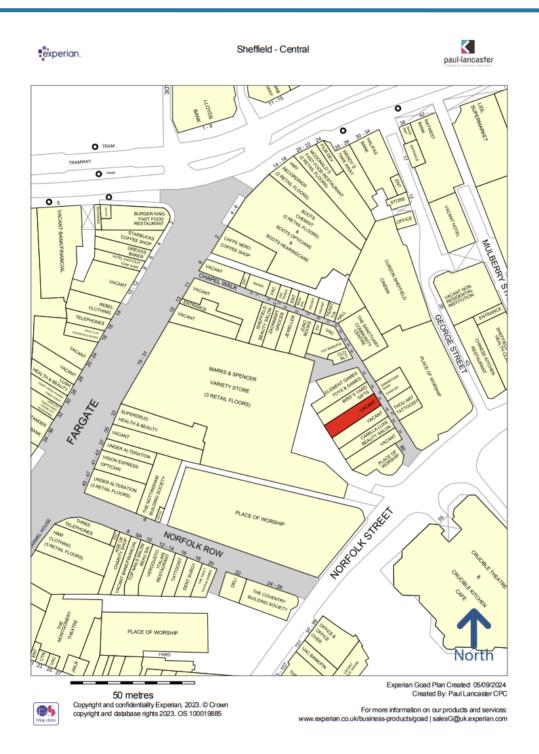

## LOCATION

The premises occupy are situated on pedestrianised Chapel Walk, which links Norfolk Street with Fargate.

The subject property is situated directly opposite **Samaritans** and in close proximity to **Staniforths Bakers, Marks & Spencer** and **Birds Yard**.