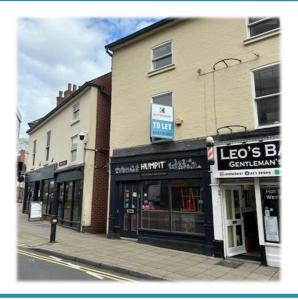

# CLASS E PREMISES TO LET

45 Leopold Street, Sheffield, S1 2GY

# LOCATION

The premises which form part of Orchard Square are prominently located on Leopold Street immediately adjacent to **Proove Pizza** and close to **Virgin Money**, **TK Maxx, Cavani Menswear, All Bar One and HL Brown Jewellers.** 