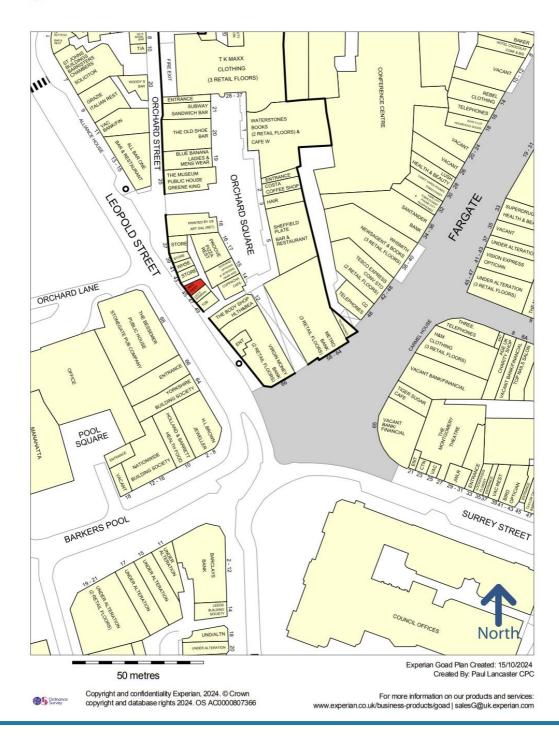

# LOCATION

The premises which form part of Orchard Square are prominently located on Leopold Street immediately adjacent to **Proove Pizza** and close to **Virgin Money**, **TK Maxx, Cavani Menswear, All Bar One and HL Brown Jewellers.** 

experian.

Sheffield - Central