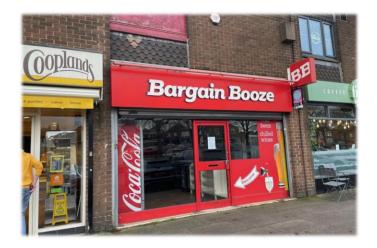

# LOCATION

Located approximately 5 miles east of Rotherham town centre, Wickersley benefits from good road links to both the M18 and M1. The property is situated within a large parade of retail units and has a prominent frontage to the A631, retailers in the parade include Co-op, Greggs, Betfred and Cooplands.