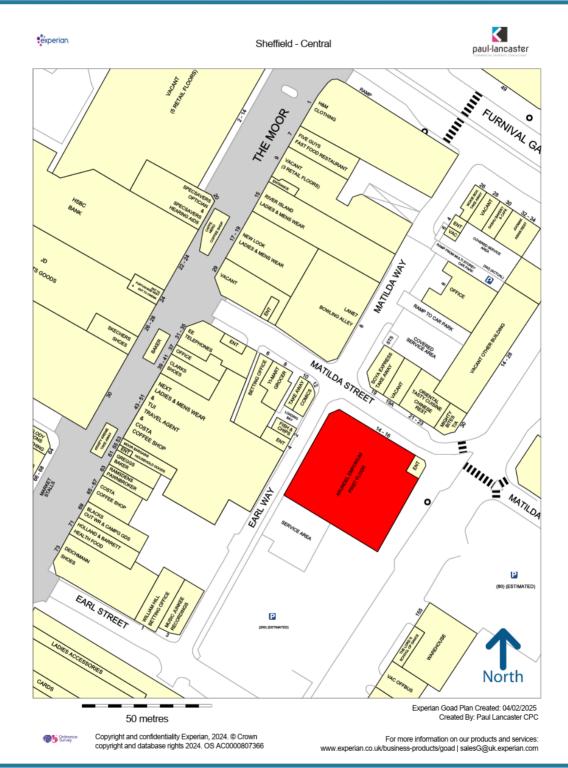

#### **LOCATION**

- New Indoor "market" and Community & Creative Hub
- 100 yards from The Moor
- Suitable for Independent Vendors/Retailers
- A Place to Gather, Socialise, Study, Shop, Create, Eat & Drink
- Opening April 2025