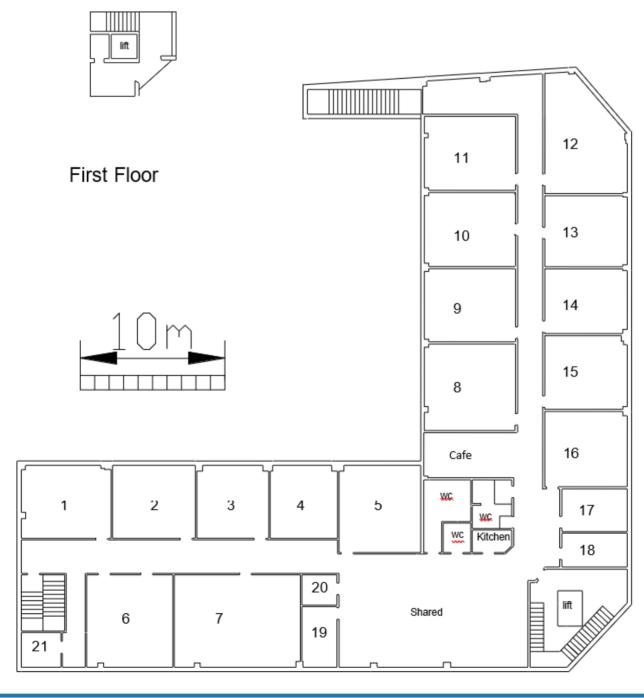

#### **ACCOMMODATION**

The units which are located on the first floor over Network music venue comprise spaces from 55 sq ft – 600 sq ft. A plans and schedule of areas is attached.

The accommodation benefits from a lift and wc facilities including disabled

Omnia One, Courtwood House, Silver Street Head Sheffield S1 2DD

Paul Lancaster m: 07798523461 t: 0114 2792852 e: paul@paul-lancaster.co.uk www.paul-lancaster.co.uk

| Schedule of Areas & Rents |           |           |
|---------------------------|-----------|-----------|
| UNIT                      | SIZE      | RENT      |
| 1                         | 333 sq ft | £4,650 pa |
| 2                         | 312 sq ft | £4,350 pa |
| 3                         | 267 sq ft | £3,725 pa |
| 4                         | 251 sq ft | £3,500 pa |
| 5                         | 366 sq ft | £5,100 pa |
| 6                         | 409 sq ft | £5,700 pa |
| 7                         | 600 sq ft | £8,350 pa |
| 8                         | 404 sq ft | £5,650 pa |
| 9                         | 342 sq ft | £4,775 pa |
| 10                        | 345 sq ft | £4,800 pa |
| 11                        | 344 sq ft | £4,800 pa |
| 12                        | 433 sq ft | £6,050 pa |
| 13                        | 302 sq ft | £4,200 pa |
| 14                        | 275 sq ft | £3,850 pa |
| 15                        | 312 sq ft | £4,350 pa |
| 16                        | 321 sq ft | £4,475 pa |
| 17                        | 144 sq ft | £2,000 pa |
| 18                        | 114 sq ft | £1,600 pa |
| 19                        | 110 sq ft | £1,525 pa |
| 20                        | 55 sq ft  | £1,000 pa |
| 21                        | 71 sq ft  | £1,100 pa |
| Café                      | 212 sq ft | £5,000 pa |
| Ground Floor              | 114 sq ft | £2,500 pa |
| Lobby                     |           |           |