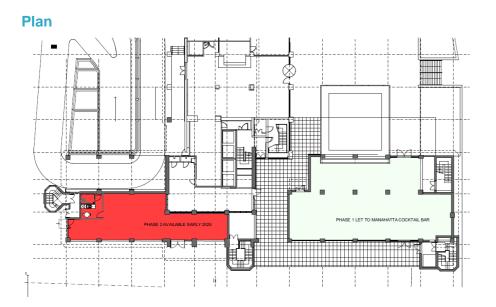

# ACCOMMODATION

The unit is arranged on ground floor only and provides the following approximate floor area:-

Gross Internal Area 1,575 sq ft 146.32 sq m

The unit is capable of taking a mezzanine floor.

## LEASE

The premises are available by way of new effectively full repairing (by way of service charge) and insuring leases, length of lease negotiable, subject to upward only rent review at 5 yearly intervals.