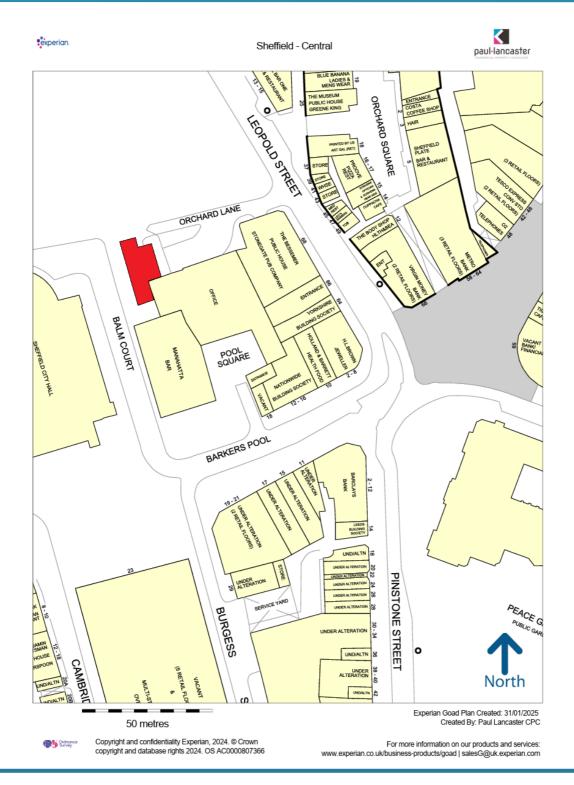

# LOCATION

- Part ground floor of 112,000 sq ft office building
- Opposite Sheffield City Hall, a major concert venue
- Immediately adjacent the very successful Manahatta
- Close to BOX Sports Bar, Turtle Bay, Cosy Club and Leopold Square.