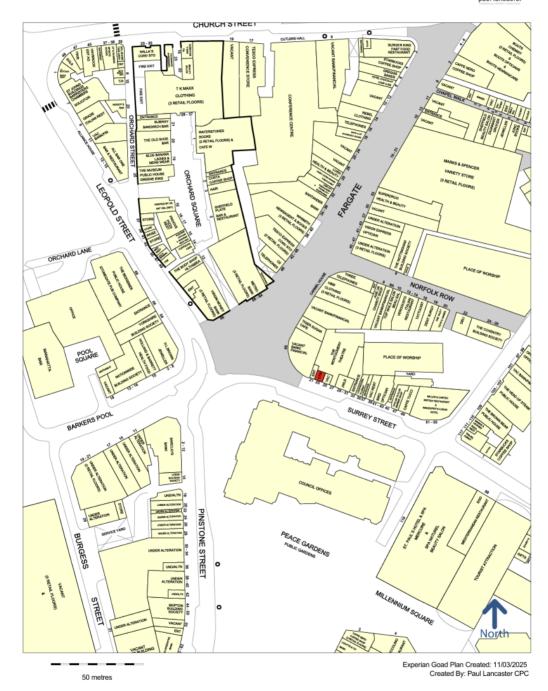

## **LOCATION**

Forming part of the Montgomery Hall Theatre building this is a rare retail opportunity benefitting from:-

- Prime location adjacent Fargate, The Town Hall and the Winter Gardens
- Occupiers close by include; Caffé Tucci, James Hadley Jewellers, Bird Opticians H&M and Miller & Carter

Omnia One, 125 Queen Street, Sheffield S1 2DU m: 07798 523461 t: 0114 279 2852 e: paul@paul-lancaster.co.uk

www.paul-lancaster.co.uk

experian. Sheffield - Central

Ordnance Survey Copyright and confidentiality Experian, 2024. © Crown copyright and databas rights 2024, OS AC0000807368 For more information on our products and services
www.experian.co.uk/business-products/poad LsalesG@uk.experian.com