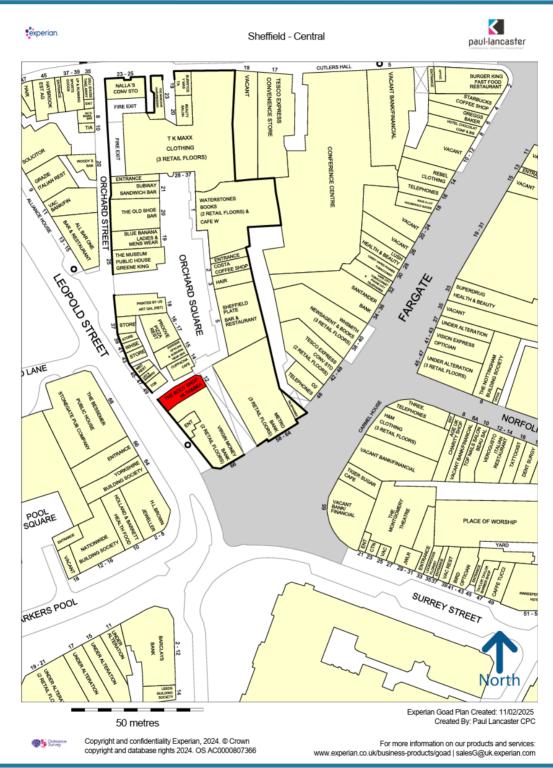

#### **LOCATION**

Orchard Square is a vibrant mixed use Centre in the heart of Sheffield including; TK Maxx, Waterstones, Costa, Subway, Virgin Money, Proove, The Old Shoe Bar, Sheffield Plate Food Hall and Cavani Menswear.

The premises subject premises occupy a prominent location within the covered mall linking The Square with Fargate immediately adjacent to Virgin Money.