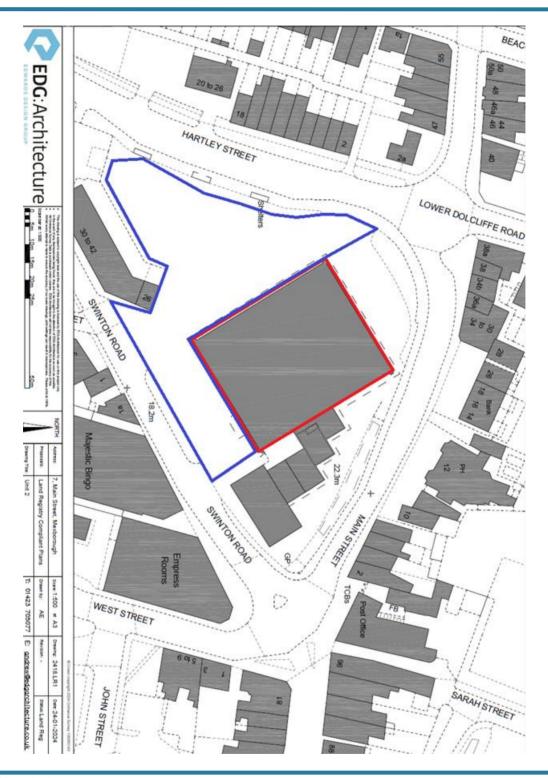

## LOCATION

The premises occupy a prominent position on Main Street which is located between High Street and the A6023. Nearby occupiers include Lidl, Dominos, Card Factory and Halifax bank.

The premises includes a large car park with capacity for approximately 77 vehicles.