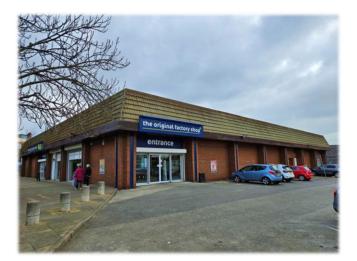

## LOCATION

The premises occupy a prominent position on Main Street which is located between High Street and the A6023. Nearby occupiers include Lidl, Dominos, Card Factory and Halifax bank.

## ACCOMMODATION

The premises are arranged on the ground floor only and provide the following approximate dimensions and floor areas:

| Description            |              |            |
|------------------------|--------------|------------|
| Ground Floor Retail    | 10,506 sq ft | 976.1 sq m |
| Ground Floor Ancillary | 5,031 sq ft  | 467.4 sq m |

The premises includes a large car park with capacity for approximately 77 vehicles.