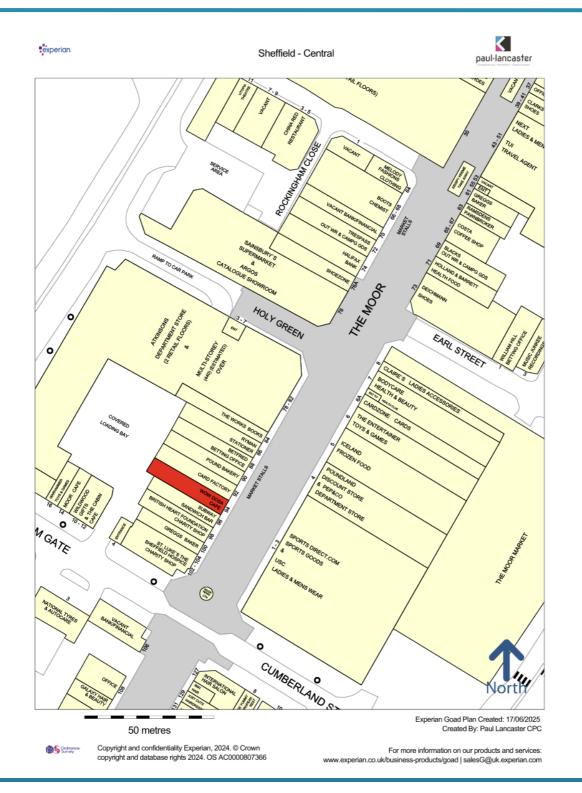

## LOCATION

The premises are prominently located on The Moor immediately adjacent to **Subway** and **Card Factory** and opposite **Sports Direct** with other occupiers close by including; **Iceland**, **Betfred**, **The Works**, **The Entertainer and Game**.